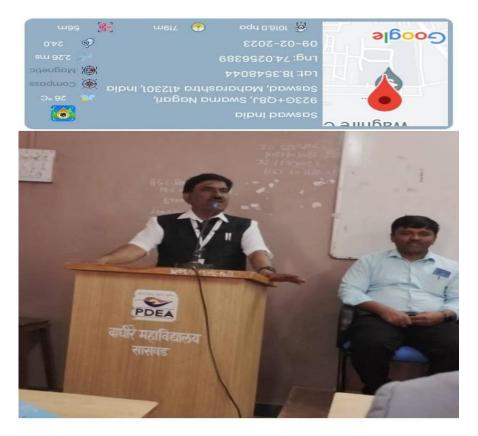

The workshop began with the formal inaugural by lighting the lamp by the dignitaries. Resource person **Mr. Ajay Samgeer** and Principal Dr.Panditshelke, vice principal &nodal officer Dr.Subhashwavhal, and the hod and faculty of B.Voc Computer Software Development department and student were present for this event.

About 60 students of all B.Voc Computer Software Developement departments were attended the workshop. The queries of the students were very well handled by the speaker. The overall feedback of the workshop was very good and positive.