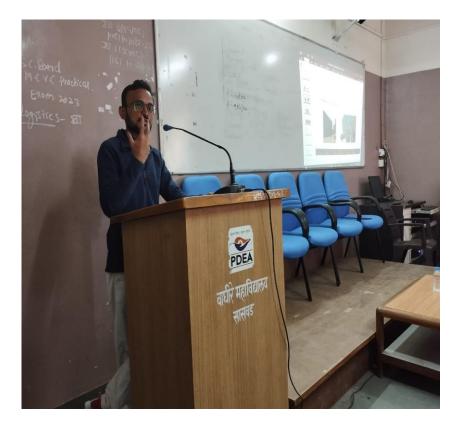

The workshop began with the formal inaugural by lighting the lamp by the dignitaries. Resource person **Mr. Ajay Samgeer** and Principal Dr.Panditshelke, vice principal &nodal officer Dr.Subhashwavhal, and the hod and faculty of B.Voc Computer Software Development department and student were present for this event.

About 60 students of all B.Voc Computer Software Developement departments were attended the workshop. The queries of the students were very well handled by the speaker. The overall feedback of the workshop was very good and positive.