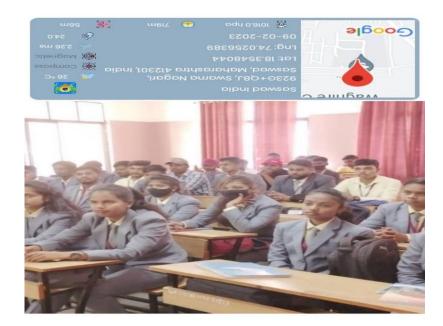

About 60 students of all B.Voc Computer Software Developement departments were attended the workshop. The queries of the students were very well handled by the speaker. The overall feedback of the workshop was very good and positive.