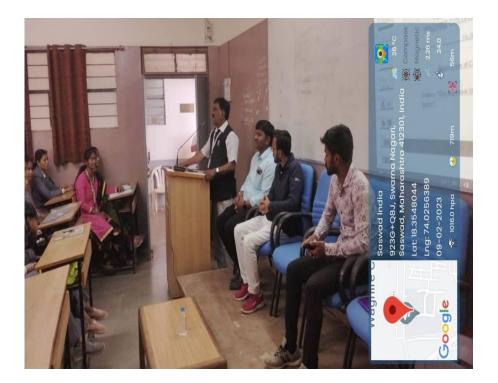

The workshop began with the formal inaugural by lighting the lamp by the dignitaries. Resource person **Mr. Ajay Samgeer** and Principal Dr.Panditshelke, vice principal &nodal officer Dr.Subhashwavhal, and the hod and faculty of B.Voc Computer Software Development department and student were present for this event.

About 60 students of all B.Voc Computer Software Developement departments were attended the workshop. The queries of the students were very well handled by the speaker. The overall feedback of the workshop was very good and positive.