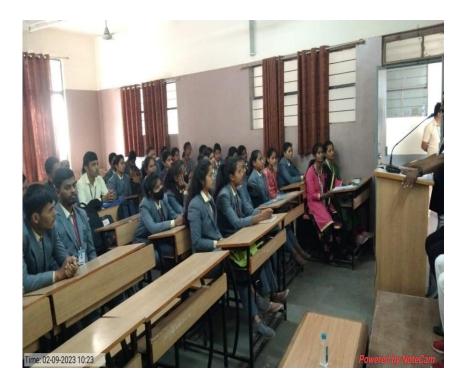

About 60 students of all B.Voc Computer Software Developement departments were attended the workshop. The queries of the students were very well handled by the speaker. The overall feedback of the workshop was very good and positive.