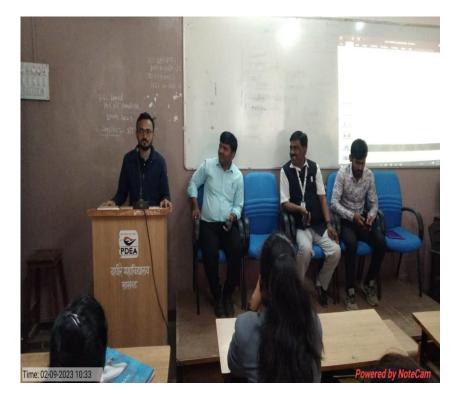

The workshop began with the formal inaugural by lighting the lamp by the dignitaries. Resource person **Mr. Ajay Samgeer** and Principal Dr.Panditshelke, vice principal &nodal officer Dr.Subhashwavhal, and the hod and faculty of B.Voc Computer Software Development department and student were present for this event.

About 60 students of all B.Voc Computer Software Developement departments were attended the workshop. The queries of the students were very well handled by the speaker. The overall feedback of the workshop was very good and positive.